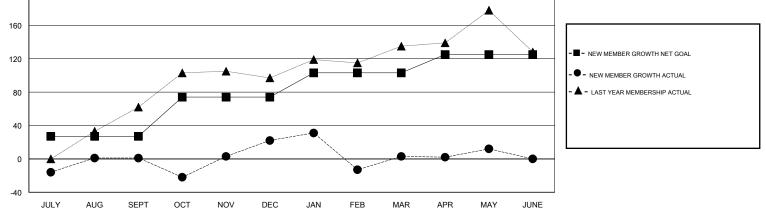

## LOCATION ARAB REP OF EGYPT

GMT CA

| Clubs                 |               |           |               | Members               |                                                                |                                                              |                                                    |  |  |
|-----------------------|---------------|-----------|---------------|-----------------------|----------------------------------------------------------------|--------------------------------------------------------------|----------------------------------------------------|--|--|
| RESULTS FOR 2016-2017 |               |           |               | RESULTS FOR 2016-2017 |                                                                |                                                              |                                                    |  |  |
| QUARTER               | NEW CLUB GOAL | NEW CLUBS | DROPPED CLUBS | QUARTER               | NEW MEMBER GROWTH<br>NET GOAL (not reinstated<br>or transfers) | NEW MEMBER<br>GROWTH ACTUAL (not<br>reinstated or transfers) | DROPPED<br>MEMBERS ACTUAL<br>(including transfers) |  |  |
| JULY/AUG/SEPT         | 1             | 0         | 0             | JULY/AUG/SEPT         | 27                                                             | 42                                                           | 41                                                 |  |  |
| OCT/NOV/DEC           | 2             | 3         | 0             | OCT/NOV/DEC           | 47                                                             | 93                                                           | 72                                                 |  |  |
| JAN/FEB/MAR           | 1             | 1         | 2             | JAN/FEB/MAR           | 29                                                             | 73                                                           | 92                                                 |  |  |
| APR/MAY/JUNE          | 1             | 1         | 0             | APR/MAY/JUNE          | 22                                                             | 43                                                           | 34                                                 |  |  |