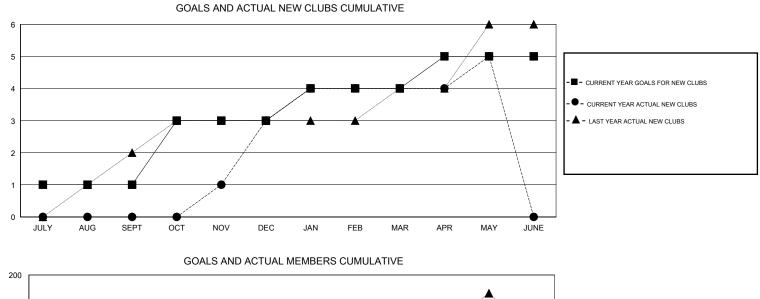

## LOCATION ARAB REP OF EGYPT

GMT CA

| Clubs                 |               |           |               | Members               |                                                                |                                                              |                                                    |  |  |
|-----------------------|---------------|-----------|---------------|-----------------------|----------------------------------------------------------------|--------------------------------------------------------------|----------------------------------------------------|--|--|
| RESULTS FOR 2016-2017 |               |           |               | RESULTS FOR 2016-2017 |                                                                |                                                              |                                                    |  |  |
| QUARTER               | NEW CLUB GOAL | NEW CLUBS | DROPPED CLUBS | QUARTER               | NEW MEMBER GROWTH<br>NET GOAL (not reinstated<br>or transfers) | NEW MEMBER<br>GROWTH ACTUAL (not<br>reinstated or transfers) | DROPPED<br>MEMBERS ACTUAL<br>(including transfers) |  |  |
| JULY/AUG/SEPT         | 1             | 0         | 0             | JULY/AUG/SEPT         | 27                                                             | 42                                                           | 41                                                 |  |  |
| OCT/NOV/DEC           | 2             | 3         | 0             | OCT/NOV/DEC           | 47                                                             | 93                                                           | 72                                                 |  |  |
| JAN/FEB/MAR           | 1             | 1         | 2             | JAN/FEB/MAR           | 29                                                             | 73                                                           | 92                                                 |  |  |
| APR/MAY/JUNE          | 1             | 1         | 0             | APR/MAY/JUNE          | 22                                                             | 43                                                           | 34                                                 |  |  |